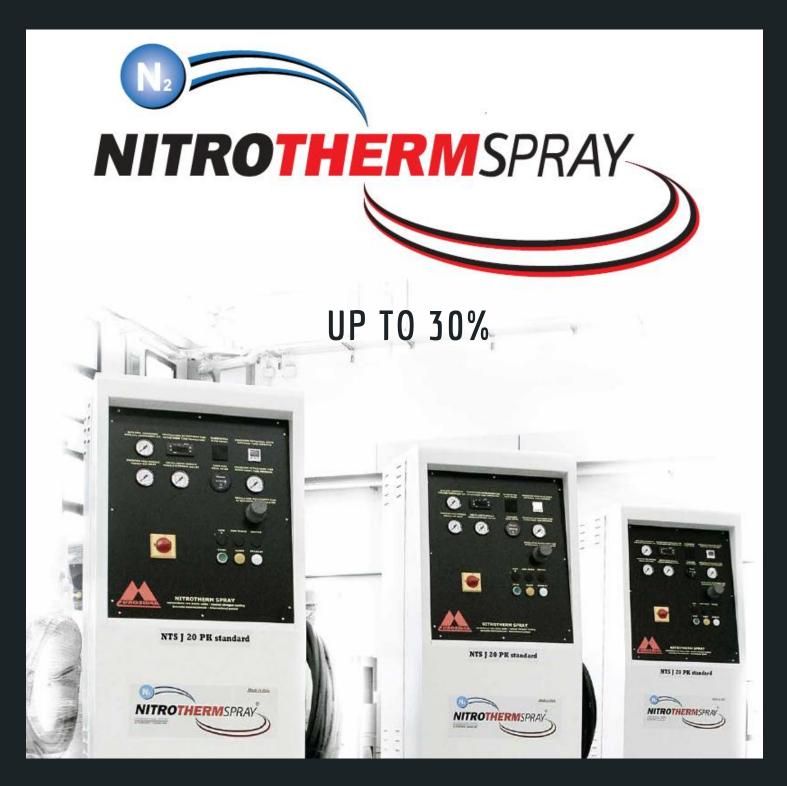

#### WE REPRESENT:

- ControlledPower (DC rectifiers)
- Polifluid (Powder Coating Saving Systems Up To 15%)
- Nitrotherm (Liquid Paint Saving Systems Up To 30%)
- ACR (Thin anode cells)
- Synder (UF systems)
- Parker (UF Elements and anodes)
- Richards Wilcox (Conveyors)
- DryQuick (IR Ovens)
- Rite (Water heaters and Boilers)
- Andreae (Inertial paint filters)
- Rotoplas (Polyethylene holding tanks)

#### PAINT SAVING SYSTEMS