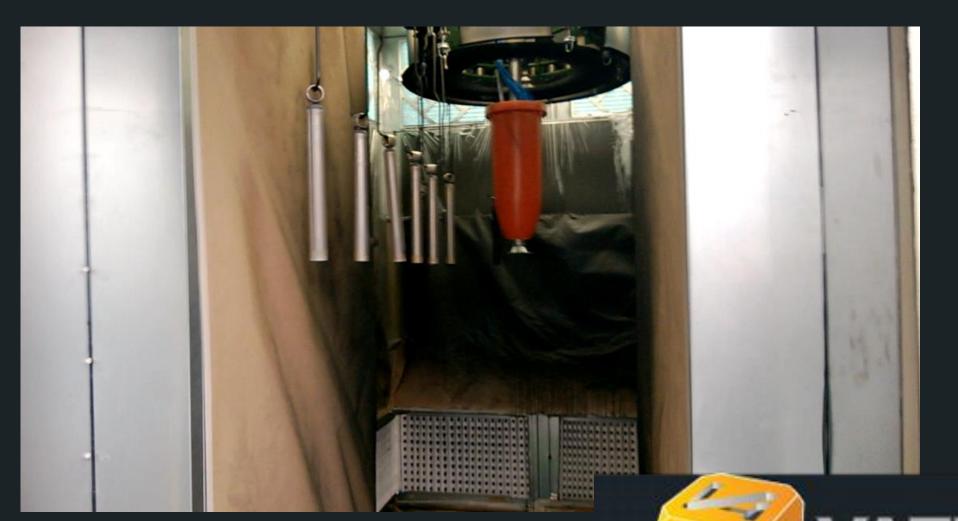

#### PAINT SYSTEMS

TOP COAT PAINT SYSTEMS (METAL)

#### TOP COAT ELECTROSTATIC

TOP COAT ELECTROSTATIC