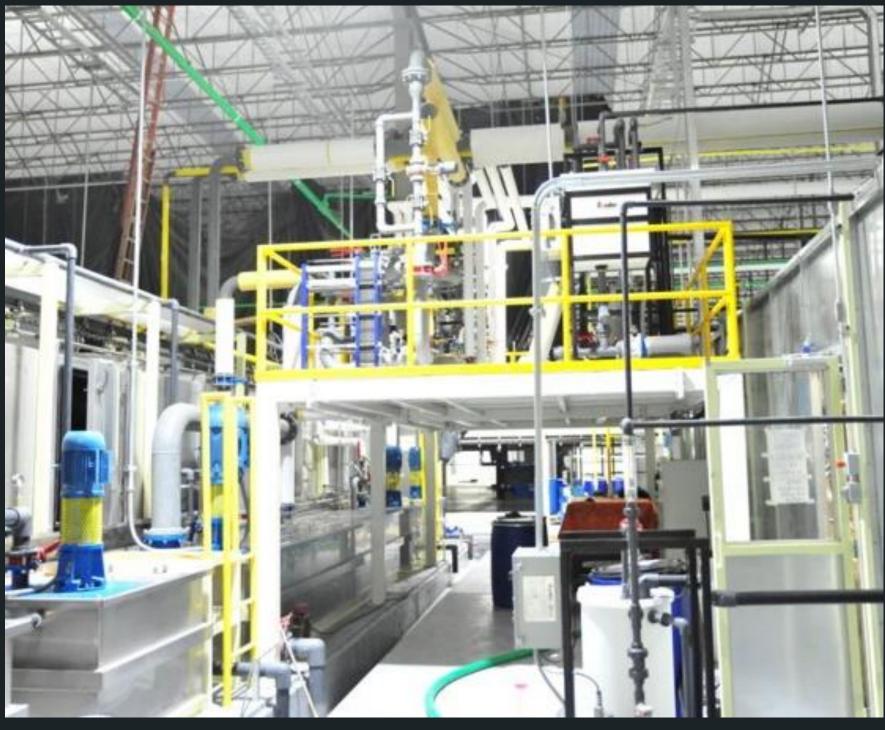

# E-COAT PAINT SYSTEMS (BATCH)

E-COAT UF SYSTEM

# E-COAT PAINTING SYSTEM (CONTINUOS)