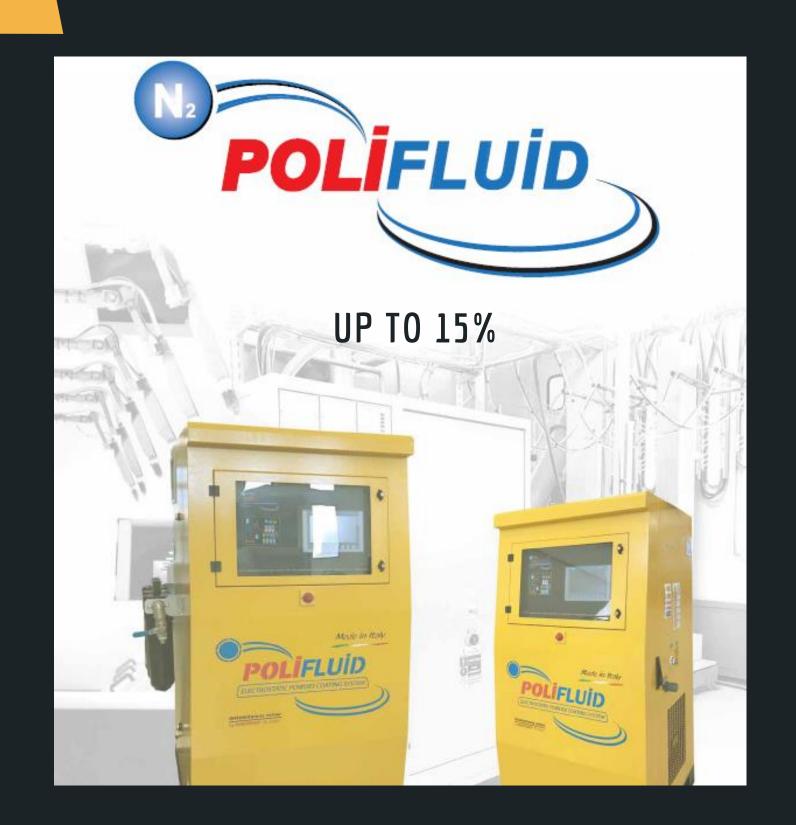

#### WE REPRESENT:

- ControlledPower (DC rectifiers)
- Polifluid (Powder Coating Saving Systems Up To 15%)
- Nitrotherm (Liquid Paint Saving Systems Up To 30%)
- ACR (Thin anode cells)
- Synder (UF systems)
- Parker (UF Elements and anodes)
- Richards Wilcox (Conveyors)
- DryQuick (IR Ovens)
- Rite (Water heaters and Boilers)
- Andreae (Inertial paint filters)
- Rotoplas (Polyethylene holding tanks)

#### PAINT SAVING SYSTEMS